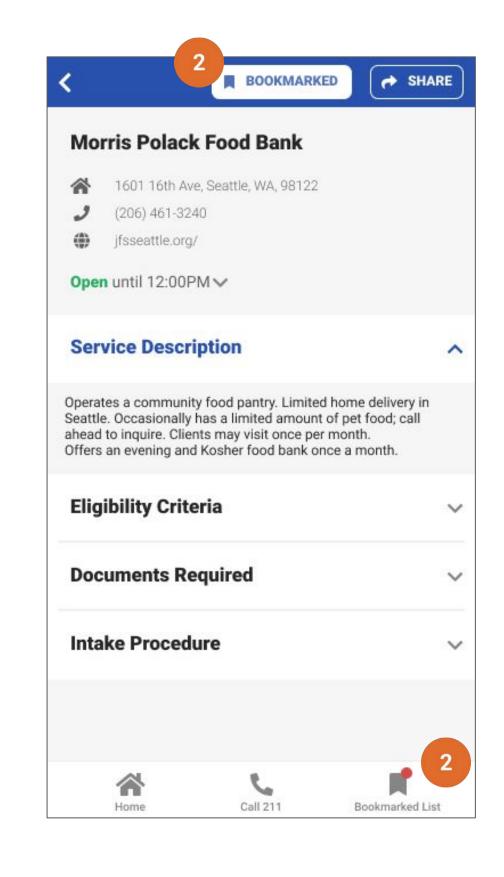

## **Research Findings**

- 1 Convey service categories using icons
- 2 Enable users to bookmark resources
- 3 Support information-only and simple referrals
- 4 Optimize resource suggestions based on location