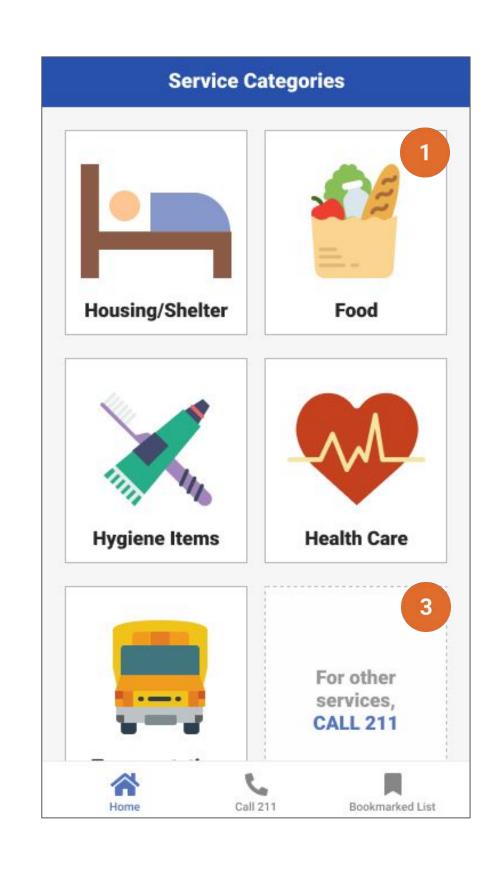

## **Research Findings**

- 1 Convey service categories using icons
- 2 Enable users to bookmark resources
- 3 Support information-only and simple referrals
- 4 Optimize resource suggestions based on location