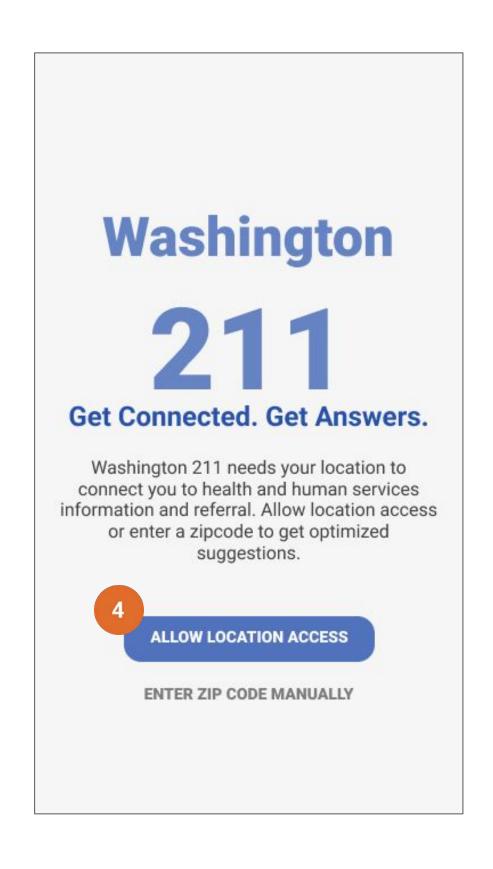

## **Research Findings**

- 1 Convey service categories using icons
- 2 Enable users to bookmark resources
- 3 Support information-only and simple referrals
- 4 Optimize resource suggestions based on location