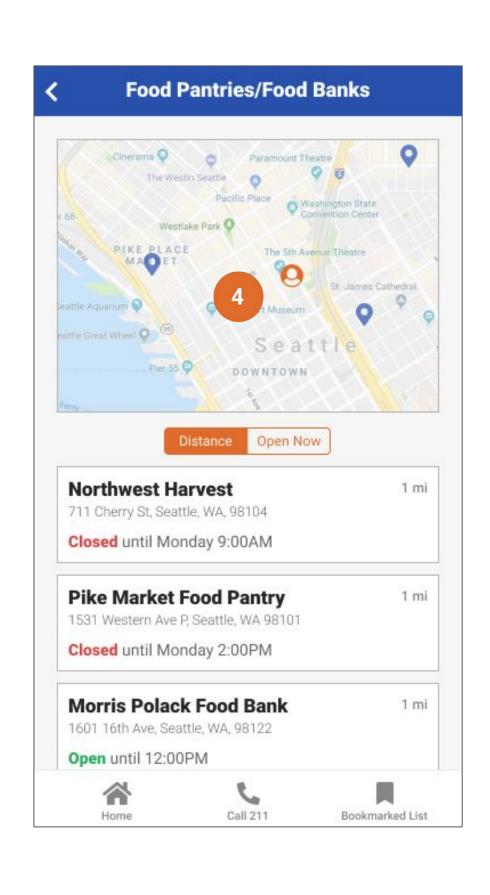

## **Research Findings**

- 1 Convey service categories using icons
- 2 Enable users to bookmark resources
- 3 Support information-only and simple referrals
- 4 Optimize resource suggestions based on location